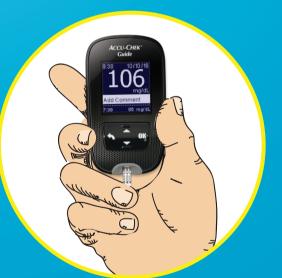

## ACCU-CHEK® SELF MONITORING N DIABETES

Home glucose monitoring is a primary tool to find out if your blood glucose levels are within range.