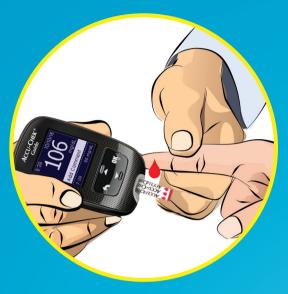

## ACCU-CHEK® SELF MONITORING N DIABETES

Home glucose monitoring is a primary tool to find out if your blood glucose levels are within range.