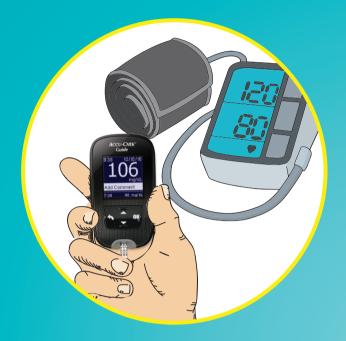

## **ACCU-CHEK**<sup>®</sup>

Keep your blood sugar and blood pressure close to normal.

If things appear blur or cloudy, consult an eye

Have a detailed eye exam once per year.

Protect your eyes from direct sunlight and