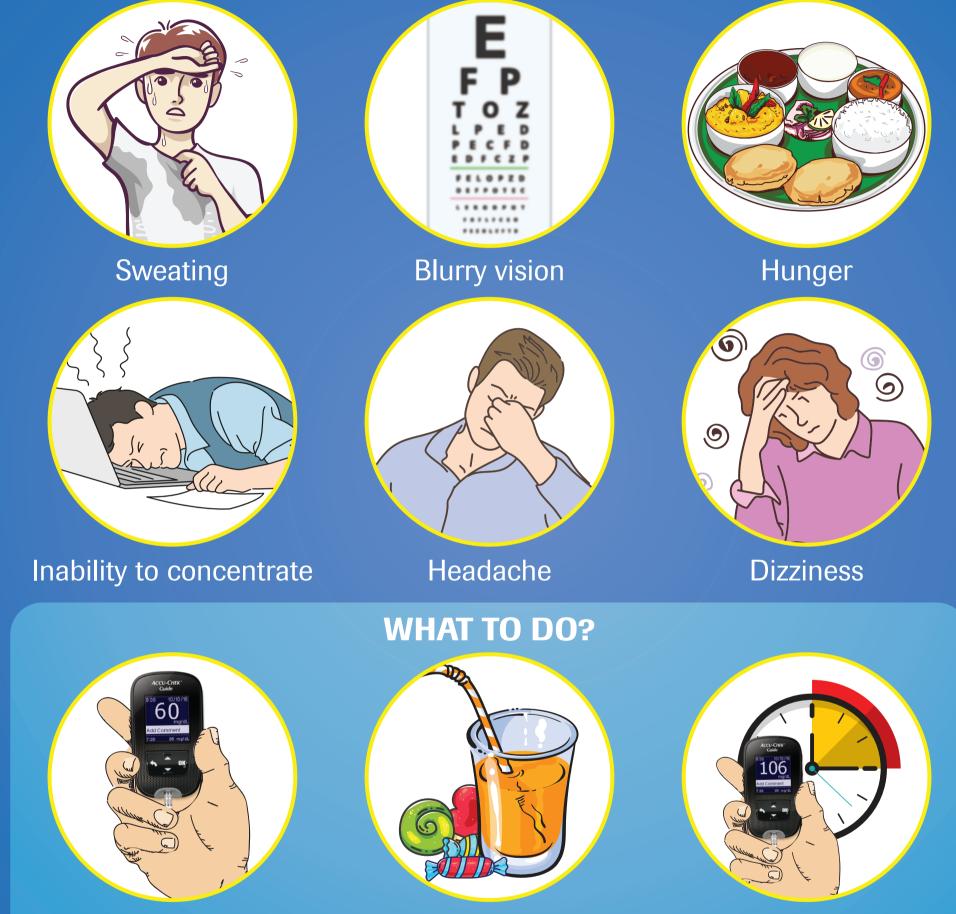

## **LOW BLOOD SUGAR** (HYPOGLYCEMIA) WARNING SIGNS

**CHECK** again

## CHECK blood glucose TREAT, have 15g of carbs rich food after 15 minutes If symptoms don't stop, call your doctor!

**Regular self-monitoring is a key** to achieve good diabetes control.

<del>Т</del> 0